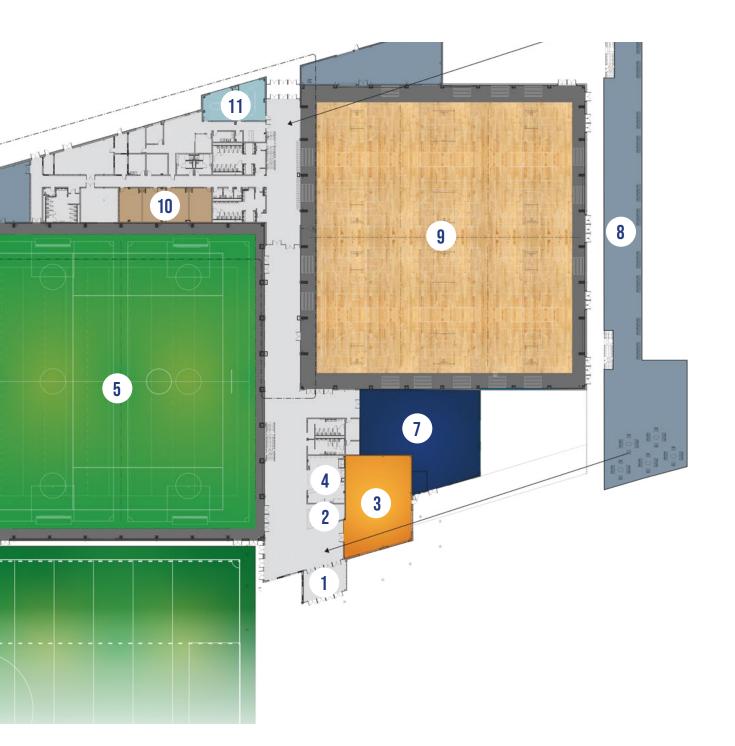

# OUR FACILITY TRIADELPHIA, WV

Highlands Sports Complex is a 200,000 square foot state-of-the-art sports facility located just off of I-70 in The Highlands development of Ohio County. With the best in local programs and ability to host the region's premier tournaments and events, Highlands Sports is the Mid-Atlantic's most exciting place to play. The area offers athletes, families, and teams dozens of dining options, shopping, and attractions for the whole family. Within walking distance of our front door, you will find lodging, entertainment, dining and more. Come to play; stay for all the fun The Highlands has to offer.

- Main Entrance
- 2 Front Desk
- 3 Play Climb
- 4 Tower Café
- 5 Indoor Turf
- Batting Cages
- 7 Arcade
- 2nd Level Mezzanine
- 9 Fieldhouse
- Party rooms
- **11** Meeting Spaces
- Outdoor Turf