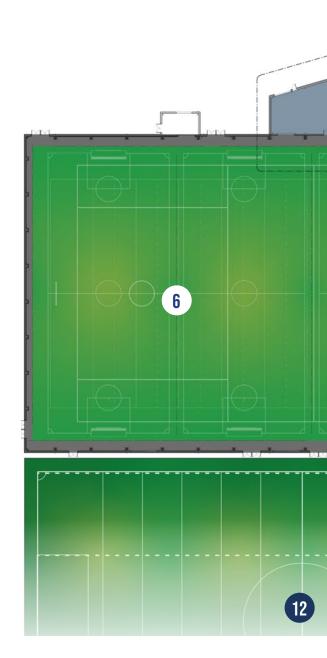

# OUR FACILITY TRIADELPHIA, WV

Highlands Sports Complex is a 200,000 square foot state-of-the-art sports facility located just off of I-70 in The Highlands development of Ohio County. With the best in local programs and ability to host the region's premier tournaments and events, Highlands Sports is the Mid-Atlantic's most exciting place to play. The area offers athletes, families, and teams dozens of dining options, shopping, and attractions for the whole family. Within walking distance of our front door, you will find lodging, entertainment, dining and more. Come to play; stay for all the fun The Highlands has to offer.

- Main Entrance
- 2 Front Desk
- 3 Play Climb
- 4 Tower Café
- 5 Indoor Turf
- Batting Cages
- 7 Arcade
- 2nd Level Mezzanine
- 9 Fieldhouse
- Party rooms
- **11** Meeting Spaces
- Outdoor Turf