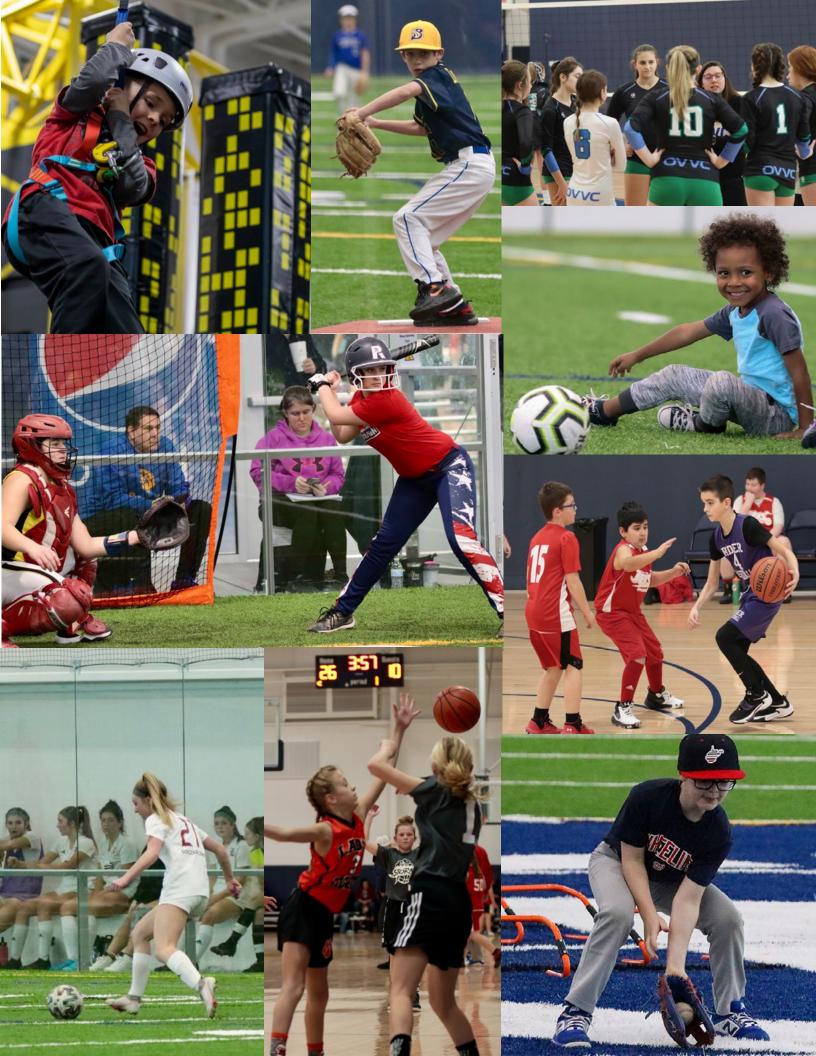

# OUR FACILITY TRIADELPHIA, WV

Highlands Sports Complex is a 200,000 square foot state-of-the-art sports facility located just off of I-70 in The Highlands development of Ohio County. With the best in local programs and ability to host the region's premier tournaments and events, Highlands Sports is the Mid-Atlantic's most exciting place to play. The area offers athletes, families, and teams dozens of dining options, shopping, and attractions for the whole family. Within walking distance of our front door, you will find lodging, entertainment, dining and more. Come to play; stay for all the fun The Highlands has to offer.

#### WHATS INSIDE?

- 6 BASKETBALL/VOLLEYBALL COURTS
- **FULL-SIZE INDOOR TURF**
- FULL-SIZE OUTDOOR FIELD
- 4 BATTING CAGES/PITCHING TUNNELS
- PLAY CLIMB AREA
- **ARCADE**
- SECOND FLOOR MEZZANINE
- ON-SITE CAFÉ
- MEETING & EVENT SPACES