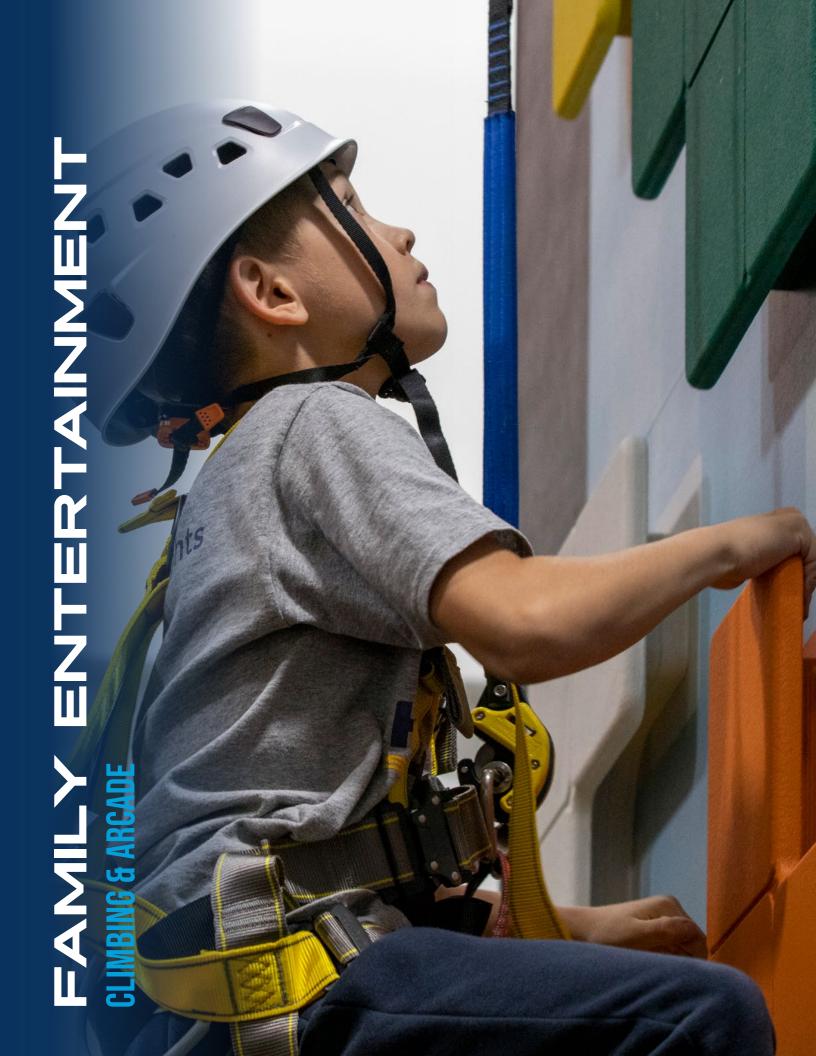

#### **PLAY CLIMB**

Our climbing area is a great challenge for kids 5 years and older!

Play Climb at Highlands Sports offers individuals a wide range of ascents different from traditional rock-climbing gyms. These climbing features include creative twists and turns with spinning discs, colorful walls, and more! Hourly sessions are available, and this is a great option for your next birthday party.

All Climbers must wear sneakers with laces. No Crocs, Slippers, Hey Dudes or Boots

| PLAY CLIMB PRICING | ADULTS* | CHILDREN*<br>(Ages 5-17) |
|--------------------|---------|--------------------------|
| 1 Hour             | \$17    | \$15                     |
| 2 Hours            | \$29    | \$25                     |

#### **ARCADE**

The arcade is a perfect place to blow off some steam between games or to just hang out. This 4,000 square foot space features the latest in virtual reality games and all the classics. Use a Highlands Sports reloadable playing card to swipe and play any games in the arcade! Cash in those digital points to take home your favorite items from our prize room. It's an ideal addition to any birthday party package!