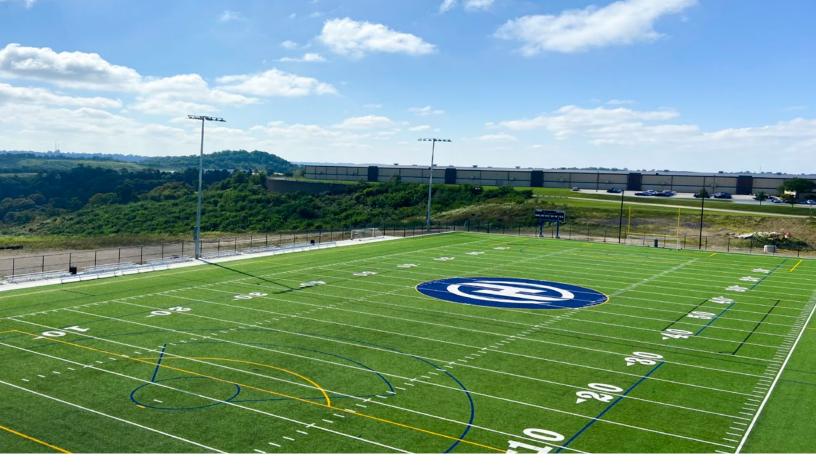

#### **OUTDOOR FIELD (89,640 SQUARE FEET)**

Ohio Valley families can watch their young athlete play on the outdoor field while taking in the fresh air at Highlands Sports. The field is full-size regulation for football, lacrosse, and soccer. The field can be divided into two small-sided soccer fields.

The outdoor field is available for individuals, teams, and organizations to rent. Rentals are priced by the hour and available in a variety of options based on how much space you need. Rentals are available in full field and half field. For a small lights rental fee, you can play on the outdoor field in the evening. No setup time is required as we provide sports equipment so you can maximize your rental time.